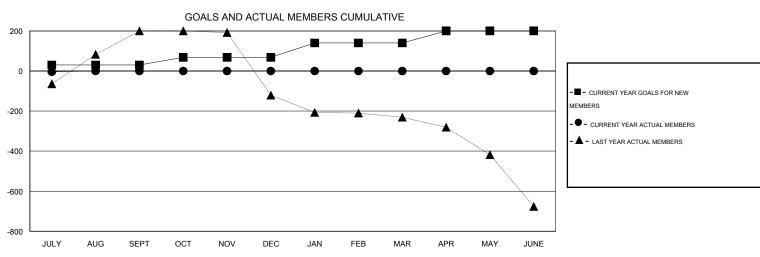

## GOALS AND ACTUAL NEW CLUBS CUMULATIVE

| DROPPED CLUBS: 0  DROPPED MEMBERS      |              | 16 CLUBS OF 75 ADDED 1 OR MORE NEW MEMBERS | GENDER DISTRIBU<br>MALE<br>FEMALE                           | TION<br>1,349 (80.25%)<br>332 (19.75%) |                     |
|----------------------------------------|--------------|--------------------------------------------|-------------------------------------------------------------|----------------------------------------|---------------------|
| DECEASED  CLUB CANCELLED  OTHER  TOTAL | 0<br>0<br>51 | CLICK HERE FOR HEALTH ASSESSMENT DATA      | FAMILY UNIT MEMBERS HEAD OF HOUSEHOLD NON-HEAD OF HOUSEHOLE | )                                      | 1,050<br>309<br>741 |