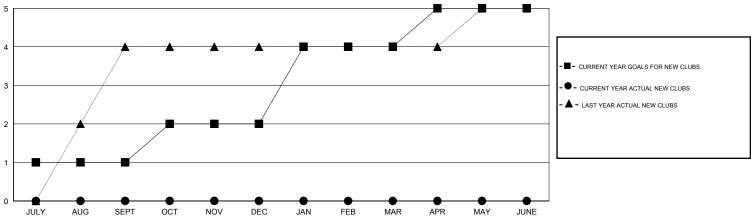

## GOALS AND ACTUAL NEW CLUBS CUMULATIVE

| DROPPED CLUBS: 0  DROPPED MEMBERS      |              | 16 CLUBS OF 75 ADDED 1 OR MORE NEW MEMBERS | GENDER DISTRIBU<br>MALE<br>FEMALE                           | TION<br>1,349 (80.25%)<br>332 (19.75%) |                     |
|----------------------------------------|--------------|--------------------------------------------|-------------------------------------------------------------|----------------------------------------|---------------------|
| DECEASED  CLUB CANCELLED  OTHER  TOTAL | 0<br>0<br>51 | CLICK HERE FOR HEALTH ASSESSMENT DATA      | FAMILY UNIT MEMBERS HEAD OF HOUSEHOLD NON-HEAD OF HOUSEHOLE | )                                      | 1,050<br>309<br>741 |